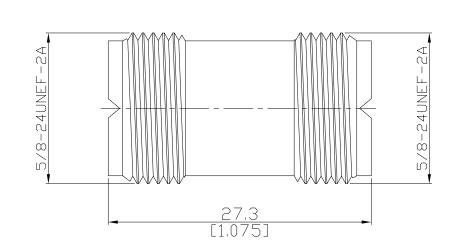

## AD-U2U25A/H4-H4

| All dimensions are in mm [inch]                                                                                        |                               |                                                           |      |
|------------------------------------------------------------------------------------------------------------------------|-------------------------------|-----------------------------------------------------------|------|
| Tolerances according to DIN ISO 2768-mH<br>Interface                                                                   |                               |                                                           |      |
| According to                                                                                                           | N/A                           |                                                           |      |
|                                                                                                                        |                               |                                                           |      |
| Electrical Data                                                                                                        |                               |                                                           |      |
| Impedance<br>Frequency                                                                                                 | non-constant<br>DC to 300 MHz |                                                           |      |
| Mechanical Data                                                                                                        |                               |                                                           |      |
| Coupling mechanisms                                                                                                    | Screw-lock                    |                                                           |      |
| Weight                                                                                                                 | 0.0172 kg                     |                                                           |      |
|                                                                                                                        |                               |                                                           |      |
| Environmental Data                                                                                                     |                               |                                                           |      |
| Temperature range                                                                                                      | -55°C to +149°C               |                                                           |      |
| RoHS                                                                                                                   | compliant                     |                                                           |      |
| Material And Plating                                                                                                   |                               |                                                           |      |
| Piece Parts (UHF)                                                                                                      | Material                      | Plating                                                   |      |
| Centre contact                                                                                                         | Phosphor Bronze               | Gold plating(Nickel underplated)                          |      |
| Body                                                                                                                   | Brass                         | Copper-Tin-Zinc Alloy                                     |      |
| Insulator                                                                                                              | PTFE                          |                                                           |      |
| Piece Parts (UHF)                                                                                                      | Material                      | Plating                                                   |      |
| Centre contact                                                                                                         | Phosphor Bronze               | Gold plating(Nickel underplated)                          |      |
| Body                                                                                                                   | Brass                         | Copper-Tin-Zinc Alloy                                     |      |
| Insulator                                                                                                              | PTFE                          |                                                           |      |
| Packing                                                                                                                |                               |                                                           |      |
| 5                                                                                                                      | Single or 100                 |                                                           |      |
|                                                                                                                        | eiligie er ree                |                                                           |      |
|                                                                                                                        |                               |                                                           |      |
|                                                                                                                        |                               |                                                           |      |
|                                                                                                                        |                               |                                                           |      |
| The facts and figures herein are carefully compiled to t<br>knowledge, but they are intended for general informational |                               | Rosnol RF/Microwave Technology                            | Page |
| In the effort to improve our products, we reserve the right to                                                         |                               | www.rosnol.com; info@rosnol.com<br>Phone: +886-3-463-5095 | 1 /1 |
| judged to be necessary.                                                                                                | 19/11/10                      | Fax: +886-3-463-5952                                      | 1/1  |