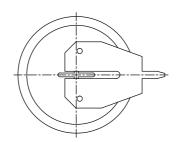

## Front Artwork

**VARTA** 3.6V 70mAh 3/V80H Ni-MH

Note: 1) Special care to be taken ie: NOT to mix the polarities.

2) \*Dimensions for reference only.

| 3  | 16-R279 | Changed date code format from M3 (MMY) to M4 (MMYR)         | 2016-06-27 | lan     |
|----|---------|-------------------------------------------------------------|------------|---------|
| 2  | 12-R077 | Update Varta logo                                           | 2012-05-08 | TitisWS |
| 1  | R084/08 | To add in printed sleeve the crossed-out wheeled bin symbol | 2008-03-28 | Ratna   |
| No | AO No   | Revisions                                                   | Date       | Name    |