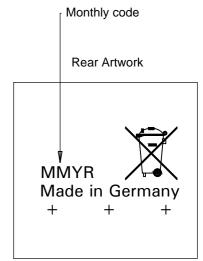

## Front Artwork

**VARTA** 3.6V 70mAh 3/V80H Ni-MH

Note: 1) Special care to be taken ie: NOT to mix the polarities.

2) \*Dimensions for reference only.

| 3  | 16-R279 | Changed date code format from M3 (MMY) to M4 (MMYR)         | 2016-06-27 | lan     |
|----|---------|-------------------------------------------------------------|------------|---------|
| 2  | 12-R077 | Update Varta logo                                           | 2012-05-08 | TitisWS |
| 1  | R084/08 | To add in printed sleeve the crossed-out wheeled bin symbol | 2008-03-28 | Ratna   |
| No | AO No   | Revisions                                                   | Date       | Name    |