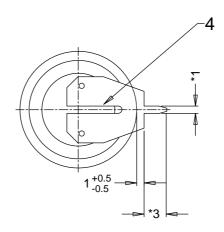

## Front Artwork

**VARTA** 3.6V 70mAh 3/V80H Ni-MH

Note: 1) Special care to be taken ie: NOT to mix the polarities.

2) \*Dimensions for reference only.

| 3  | 16-R279 | Changed date code format from M3 (MMY) to M4 (MMYR)         | 2016-06-27 | lan     |
|----|---------|-------------------------------------------------------------|------------|---------|
| 2  | 12-R077 | Update Varta logo                                           | 2012-05-08 | TitisWS |
| 1  | R084/08 | To add in printed sleeve the crossed-out wheeled bin symbol | 2008-03-28 | Ratna   |
| No | AO No   | Revisions                                                   | Date       | Name    |