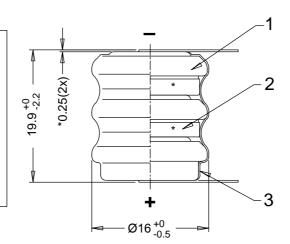

## Front Artwork

**VARTA** 3.6V 70mAh 3/V80H Ni-MH

Note: 1) Special care to be taken ie: NOT to mix the polarities.

2) \*Dimensions for reference only.

| 3  | 16-R279 | Changed date code format from M3 (MMY) to M4 (MMYR)         | 2016-06-27 | lan     |
|----|---------|-------------------------------------------------------------|------------|---------|
| 2  | 12-R077 | Update Varta logo                                           | 2012-05-08 | TitisWS |
| 1  | R084/08 | To add in printed sleeve the crossed-out wheeled bin symbol | 2008-03-28 | Ratna   |
| No | AO No   | Revisions                                                   | Date       | Name    |