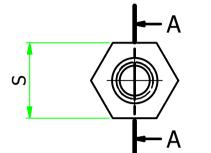

| UNLESS OTHERWISE STATED                                                                                        |                                                                                       |
|----------------------------------------------------------------------------------------------------------------|---------------------------------------------------------------------------------------|
| ALL DIMENSIONS IN mm                                                                                           | DO NOT SCALE                                                                          |
| LINEAR TOLERANCE                                                                                               | THIRD ANGLE PROJECTION                                                                |
| $\begin{array}{c ccccccccccccccccccccccccccccccccccc$                                                          |                                                                                       |
| 100-200mm ±1.5 ±0.80 ±0.40   200-300mm ±2.0 ±1.20 ±0.80   300-500mm ±3.0 ±2.00 ±1.00   +500mm ±5.0 ±3.00 ±1.50 | ANGULAR TOLERANCE ±0.5 DEGREES<br>UNSPECIFIED RADII 0.25mm<br>DRAFT ANGLE 0.5 DEGREES |
| ORG.SCALE 4:1                                                                                                  |                                                                                       |
| MATERIAL SEE TABLE                                                                                             |                                                                                       |
| ITEM No. 308104040050                                                                                          |                                                                                       |
| SUB-D SUPPORTS                                                                                                 |                                                                                       |
| DWG.No. SR2703                                                                                                 | ISSUE No.<br>1                                                                        |