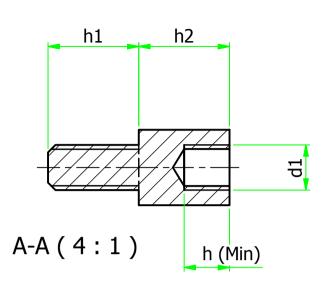

| UNLESS OTHERWISE STATED                                                                                        |                                                                                       |
|----------------------------------------------------------------------------------------------------------------|---------------------------------------------------------------------------------------|
| ALL DIMENSIONS IN mm                                                                                           | DO NOT SCALE                                                                          |
| LINEAR TOLERANCE                                                                                               | THIRD ANGLE PROJECTION                                                                |
| $\begin{array}{c ccccccccccccccccccccccccccccccccccc$                                                          |                                                                                       |
| 100-200mm ±1.5 ±0.80 ±0.40   200-300mm ±2.0 ±1.20 ±0.80   300-500mm ±3.0 ±2.00 ±1.00   +500mm ±5.0 ±3.00 ±1.50 | ANGULAR TOLERANCE ±0.5 DEGREES<br>UNSPECIFIED RADII 0.25mm<br>DRAFT ANGLE 0.5 DEGREES |
| ORG.SCALE 4:1                                                                                                  |                                                                                       |
| MATERIAL SEE TABLE                                                                                             |                                                                                       |
| ITEM No. 308104040050                                                                                          |                                                                                       |
| SUB-D SUPPORTS                                                                                                 |                                                                                       |
| DWG.No. SR2703                                                                                                 | ISSUE No.<br>1                                                                        |