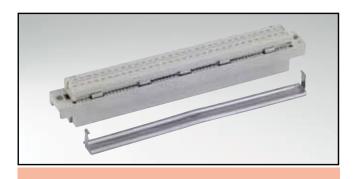

## **DESCRIPTION**

- Ribbon cable termination
- Strain relief need to be ordered separately
- Quality class 3 (also available in quality class 2 or 1)

PRODUCT DRAWING.

Female connector with strain relief

Female connector without strain relief

ORDER DATA

(Dim. = mm)

| No. of<br>Pos. | • = contact, + = no contact |   |   |   |   |   |   | Female connector without strain relief | Strain relief |
|----------------|-----------------------------|---|---|---|---|---|---|----------------------------------------|---------------|
|                | Pos.                        | 1 | 2 | 3 | 4 | 5 |   |                                        |               |
|                | а                           | • | • | • | • | • | • | 122 A 11699 X                          | 120 X 10169 X |
| 64             | b                           | + | + | + | + | + | + |                                        |               |
|                | С                           | • | • | • | • | • | • |                                        |               |