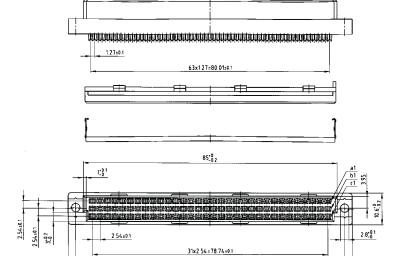

## **DESCRIPTION**

- Ribbon cable termination
- Strain relief need to be ordered separately
- Quality class 3 (also available in quality class 2 or 1)

PRODUCT DRAWING.

Female connector with strain relief

Female connector without strain relief

ORDER DATA

(Dim. = mm)

| No. of<br>Pos. | • = contact, + = no contact |   |   |   |   |   |   | Female connector without strain relief | Strain relief |
|----------------|-----------------------------|---|---|---|---|---|---|----------------------------------------|---------------|
|                | Pos.                        | 1 | 2 | 3 | 4 | 5 |   |                                        |               |
|                | а                           | • | • | • | • | • | • | 122 A 11699 X                          | 120 X 10169 X |
| 64             | b                           | + | + | + | + | + | + |                                        |               |
|                | С                           | • | • | • | • | • | • |                                        |               |