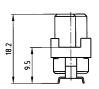

## **DESCRIPTION**

- Ribbon cable termination
- Strain relief need to be ordered separately
- Quality class 3 (also available in quality class 2 or 1)

PRODUCT DRAWING.

Female connector with strain relief

Female connector without strain relief

ORDER DATA

(Dim. = mm)

| No. of<br>Pos. | • = contact, + = no contact |   |   |   |   |   |   | Female connector without strain relief | Strain relief |
|----------------|-----------------------------|---|---|---|---|---|---|----------------------------------------|---------------|
|                | Pos.                        | 1 | 2 | 3 | 4 | 5 |   |                                        |               |
|                | а                           | • | • | • | • | • | • | 122 A 11699 X                          | 120 X 10169 X |
| 64             | b                           | + | + | + | + | + | + |                                        |               |
|                | С                           | • | • | • | • | • | • |                                        |               |