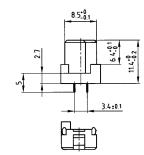

## **DESCRIPTION**

- Ribbon cable termination
- Strain relief need to be ordered separately
- Quality class 3 (also available in quality class 2 or 1)

PRODUCT DRAWING.

Female connector with strain relief

Female connector without strain relief

ORDER DATA

(Dim. = mm)

| No. of<br>Pos. | • = contact, + = no contact |   |   |   |   |   |   | Female connector without strain relief | Strain relief |
|----------------|-----------------------------|---|---|---|---|---|---|----------------------------------------|---------------|
|                | Pos.                        | 1 | 2 | 3 | 4 | 5 |   |                                        |               |
|                | а                           | • | • | • | • | • | • | 122 A 11699 X                          | 120 X 10169 X |
| 64             | b                           | + | + | + | + | + | + |                                        |               |
|                | С                           | • | • | • | • | • | • |                                        |               |