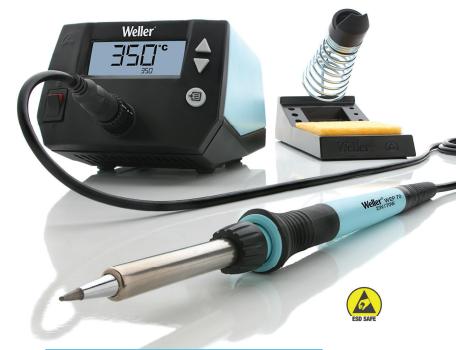

# **WE Soldering Station**

## The most powerful station in its class

The digital 70 WWE soldering station is 40% more powerful than competitive stations in the market. This allows the iron to heat up faster and to provide a faster recovery time – gets the job done

quicker with more efficiency and precision.

This station is developed especially for education and prosumer as well as entry level professional. It has many of the software features as our professional stations, plus is easy and economical to use.

### **WE Soldering Station**

| Order no.      | Includes:                                                                                                            |
|----------------|----------------------------------------------------------------------------------------------------------------------|
| T005 32 986 99 | WE 1 Station 230 V WEP 70 Soldering iron PH 70 Safety rest with sponge ETA Soldering Tip 0.062" / 1,6 mm Screwdriver |