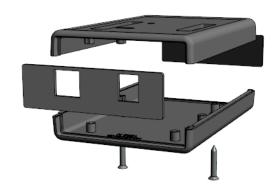

## NOTE

Purchased assembly includes top and bottom cover, front and rear end panels, 2 cover screws, 1 black rubber foot, and 1 plastic spacer. (P.C. Board not included)
Enclosure molded from ABS Plastic.