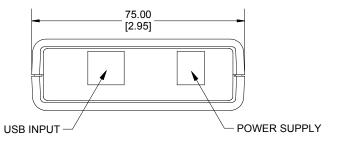

## **SECTION B-B**





NOTE: 1593UNO ENCLOSURE IS BASED ON HAMMOND STANDARD 1593N PLEASE SEE 1593N DRAWING FOR STANDARD ENCLOSURE SPECIFICATIONS

## NOTE

Purchased assembly includes top and bottom cover, front and rear end panels, 2 cover screws, 1 black rubber foot, and 1 plastic spacer. (P.C. Board not included)
Enclosure molded from ABS Plastic.

## **ASSEMBLY - VIEW FROM TOP SIDE**



## PART NUMBERS 1593HAMUNO Enclosure Black Enclosure 1593HAMUNOBK Grey Enclosure 1593HAMUNOGY Translucent Blue Enclosure 1593HAMUNOTBU

Dimensions:
mm
[inches]

HAMMOND

MANUFACTURING

MM

1593HAMUNO

www.hammondmfg.com