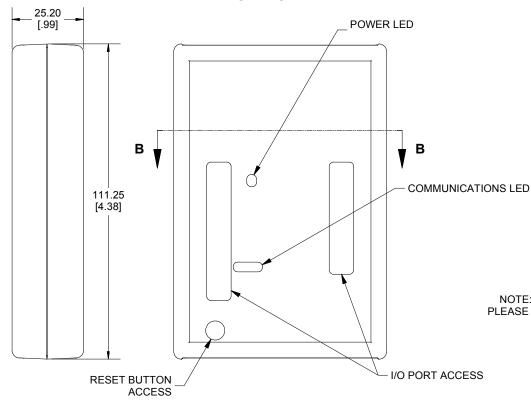

## **SECTION B-B**

NOTE: 1593UNO ENCLOSURE IS BASED ON HAMMOND STANDARD 1593N PLEASE SEE 1593N DRAWING FOR STANDARD ENCLOSURE SPECIFICATIONS