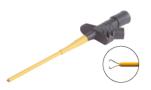

## KLEPS 2600 schwarz/black

Industrial Connectors:Measuring and Testing Equipment:Clamp-type test probes:4 mm safety system

| Description          | Safety clamp-type test probe with rotating grip jaws and flexible shaft. Wires and pins with up to a maximum diameter of 4 mm can be clamped thanks to the special form of the grip jaws.4 mm diameter brass socket connection. |
|----------------------|---------------------------------------------------------------------------------------------------------------------------------------------------------------------------------------------------------------------------------|
| Type                 | KLEPS 2600 schwarz/black                                                                                                                                                                                                        |
| Order No.            | 972 306-100                                                                                                                                                                                                                     |
| System               | 4 mm safety system                                                                                                                                                                                                              |
| Clamping range       | 4 mm                                                                                                                                                                                                                            |
| Clamp type           | rotating grip jaws                                                                                                                                                                                                              |
| Housing Color        | black                                                                                                                                                                                                                           |
| Other standard types | red color,<br>order no. 972 306-101                                                                                                                                                                                             |