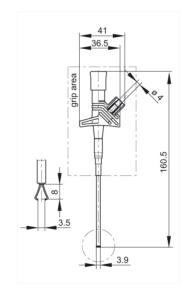

## KLEPS 2600 schwarz/black

Industrial Connectors:Measuring and Testing Equipment:Clamp-type test probes:4 mm safety system

| Description          | Safety clamp-type test probe with rotating grip jaws and flexible shaft. Wires and pins with up to a maximum diameter of 4 mm can be clamped thanks to the special form of the grip jaws.4 mm diameter brass socket connection. |
|----------------------|---------------------------------------------------------------------------------------------------------------------------------------------------------------------------------------------------------------------------------|
| Type                 | KLEPS 2600 schwarz/black                                                                                                                                                                                                        |
| Order No.            | 972 306-100                                                                                                                                                                                                                     |
| System               | 4 mm safety system                                                                                                                                                                                                              |
| Clamping range       | 4 mm                                                                                                                                                                                                                            |
| Clamp type           | rotating grip jaws                                                                                                                                                                                                              |
| Housing Color        | black                                                                                                                                                                                                                           |
| Other standard types | red color,<br>order no. 972 306-101                                                                                                                                                                                             |