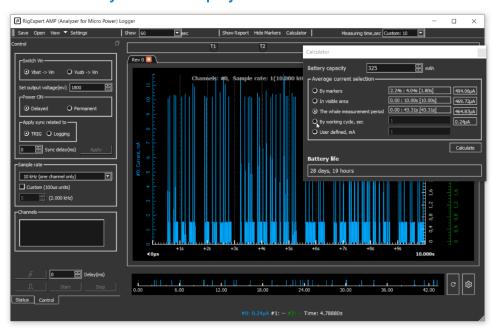

## Features:

- Wide range and high accuracy Current measurements (10μA to 1A)
- Two channels for Voltage measurement
- 10 Hz to 10 kHz sample rate
- TRIG and SYNC gates to synchronize logger with target board and vice versa
- Time-limit and infinite measurement modes
- Built-in Li-Ion battery for cases when DUT current consumption is over 500 mA
- Comprehensive power consumption analysis with PC
- Easy navigation both for small or extremely large measurement data sets, zooming and scrolling features
- Consumption averaging as well as real-time analysis
- Battery Life Calculator
- Ready-to-use Multi-OS software for Windows®, Linux® and macOS®